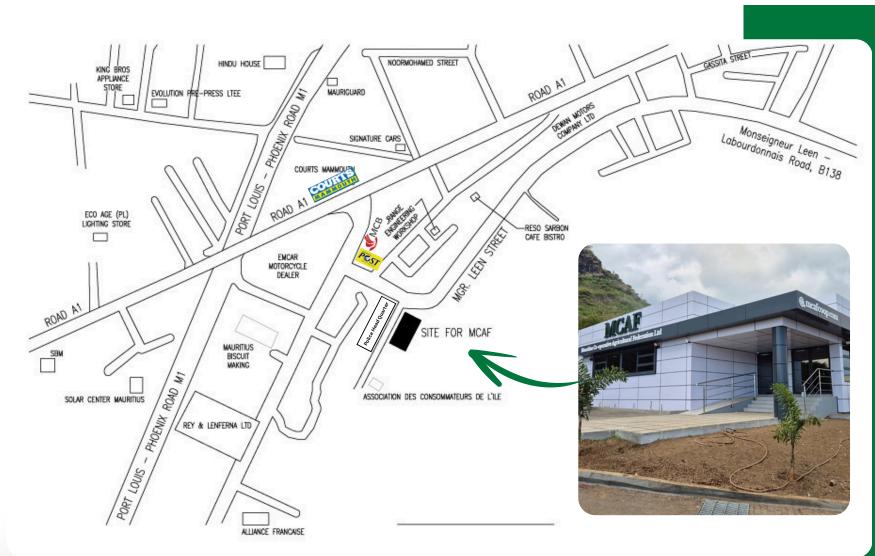

### Notification of Change of Head Office Location

We are pleased to inform you that we have recently relocated our Head Office to a new address as of 01<sup>st</sup> August 2024, our new headquarters will be situated at **Kit Lock Avenue, Bell Village** as per below link.

https://www.google.com/maps/search/SITE+For+MCAF+kit+lock/@-20.1691321,57.4856503,17.5z?entry=ttu

Kindly update your records accordingly and direct all future correspondence to Mr Sachin Sookna, the Chief Executive Officer at our new location as follows: -

We appreciate your understanding during this transition period. Should you have any questions or require further information regarding this change, please do not hesitate to reach out.

Enclosed together with this letter a copy of our new location plan.

# We moved to...

## Kit Lock Avenue, Bell Village, Port Louis