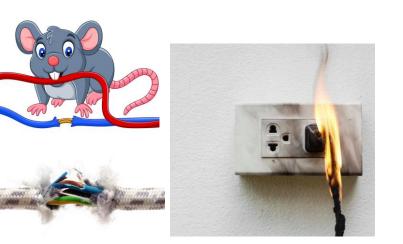

- They'll find their way in under the car hood or through the air duct
- They leave a urine trail so that they can find their way home when they leave.
- A mouse couple can create 15,000 babies, grandbabies, and great-grandbabies in one year — in your car's back seat
- Mice and rats manicuring their teeth can destroy a vehicle or entire wiring harness or computer system overnight.

## RATS MENACE AT FACTORIES!

#### Problem

Rats nest in large warehouses/data centre/factory in hard to access areas and chew wires which <u>impact functioning</u> of the unit and create a <u>safety</u> <u>hazard</u>.

## RAT MENACE IN VEHICLES!

#### Problem

Rat chews engine parts, electrical wires in car/bikes. This leads to a huge repair bill every time.

This is a <u>regular problem</u> as more rats keep coming again and again even if killed.