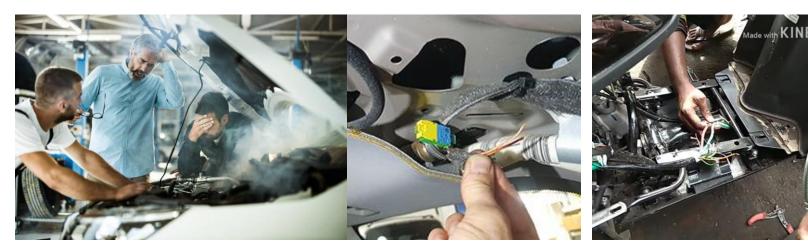

## RAT MENACE IN VEHICLES!

#### Problem

Rat chews engine parts, electrical wires in car/bikes. This leads to a huge repair bill every time.

This is a <u>regular problem</u> as more rats keep coming again and again even if killed.

#### **Consumer Need**

A way to <u>continuously</u> <u>protect</u> their car and home appliances from rat attacks which keep coming back.

Worried of harmful pesticides/poison usage at home with Kids and pets

#### Solution

Introducing *bitteR*, a non-toxic spray which can be easily applied on most surfaces to prevent from rat chewing.