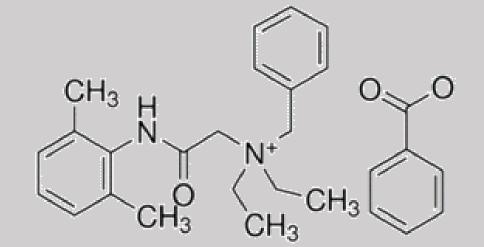

### ACTIVE INGREDIENT

- Denatonium Benzoate CAS# 3734-33-6
- Denatonium Benzoate is rated as the world's most bitter substance. It is a Bitterant!
- The bitterness of Denatonium Benzoate is perceptible to taste buds in low concentrations.
- It is non-toxic, inert ingredient that does not affect the performance of the finished product.
- It is non-poisonous and has no effects on humans except for a bitter taste
- HS CODE:29232090

## INGREDIENT

- Denatonium Benzoate
- 1% w/v aqueous base formulation