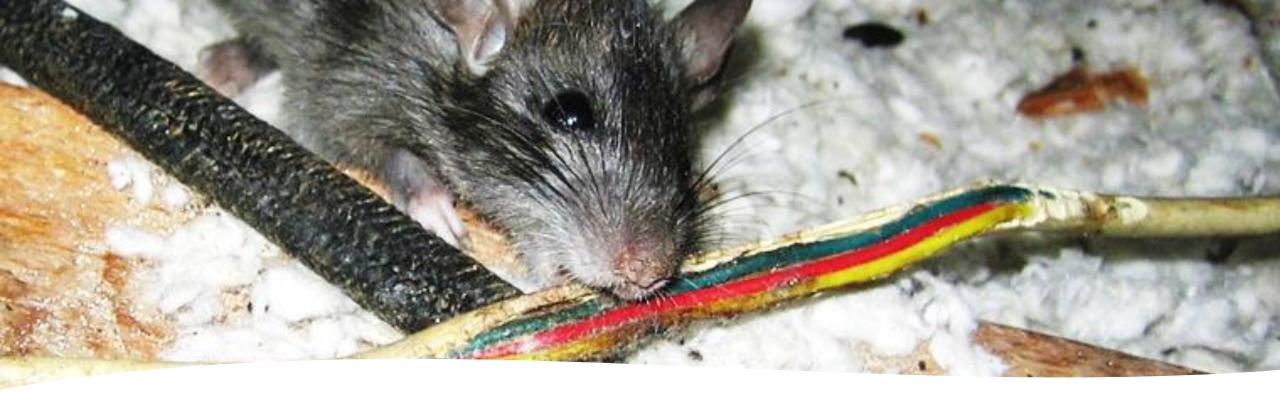

#### Problem

Rats nest in large warehouses/data centre/factory in hard to access areas and chew wires which <u>impact functioning</u> of the unit and create a <u>safety</u> <u>hazard</u>.

#### Problem

Rat enter homes through window, bathroom pipes and chew on wires of appliances apart from food.

This is a <u>regular problem</u> as more rats keep coming again and again even if killed.

#### Problem

Rat chews engine parts, electrical wires in car/bikes. This leads to a huge repair bill every time.

This is a <u>regular problem</u> as more rats keep coming again and again even if killed.