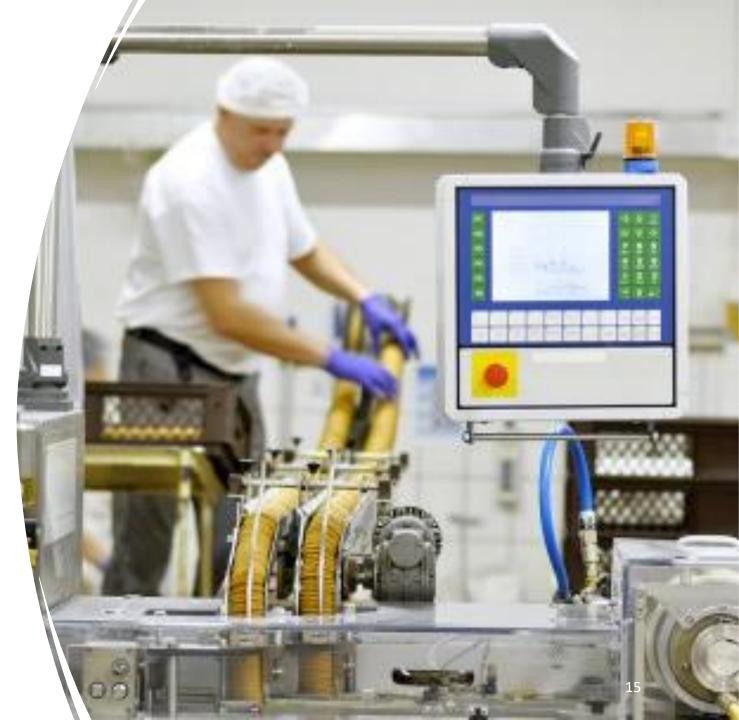

## RATS MENACE AT FACTORIES!

#### Problem

Rats nest in large warehouses/data centre/factory in hard to access areas and chew wires which <u>impact functioning</u> of the unit and create a <u>safety</u> <u>hazard</u>.

#### **Customer Need**

A way to <u>continuously</u> <u>protect</u> critical wiring and equipment from attack of rats and save costs due to operational downtime.

#### Solution

Introducing *bitteR*, a non-toxic spray which can be easily applied on most surfaces to prevent from rat chewing.