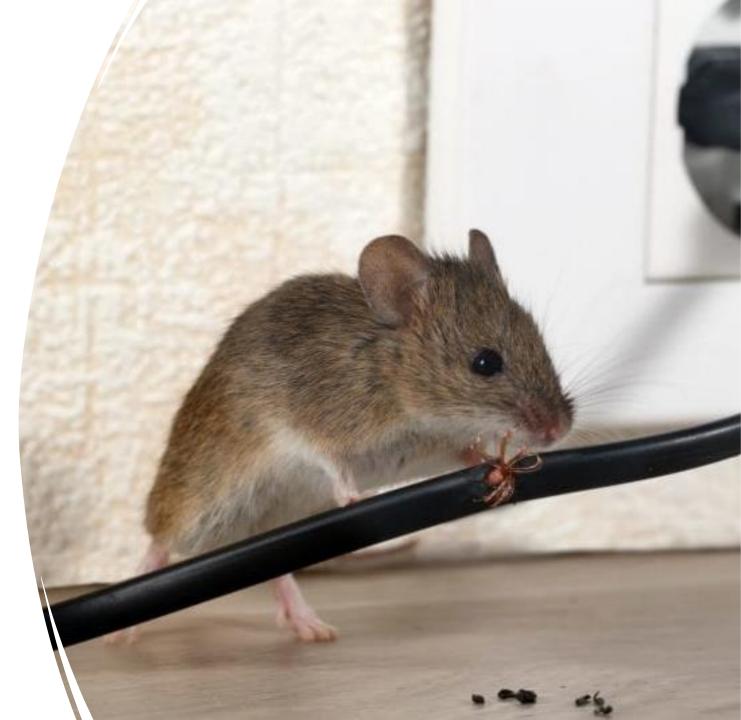

## Need for Rat Repellent

Rats are rodents, and all rodents gnaw. Their teeth continually grow, so like a cat has to continually scratch its claws, or just as you clip your fingernails, a rat gnaws in order to keep its teeth in check.

- They'll find their way in under the car hood or through the air duct
- They leave a urine trail so that they can find their way home when they leave.
- A mouse couple can create 15,000 babies, grandbabies, and great-grandbabies in one year — in your car's back seat
- Mice and rats manicuring their teeth can destroy a vehicle or entire wiring harness or computer system overnight.