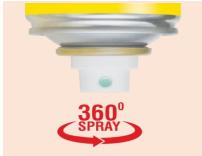

#### EASY APPLICATION

The 360-degree spray allows easy application. The spray sticks to most surfaces, does not run and minimizes wastage with maximum advantage.